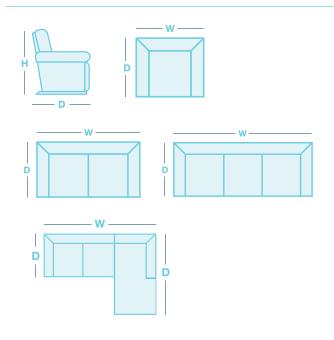

## **FEATURES & OPTIONS**

- Comes standard with smooth ash feet.
- Customise your look to suit your decor with different foot colour options.

| IN THE RANGE |            | w      | D                | н     |
|--------------|------------|--------|------------------|-------|
|              | Armchair   | 785mm  | 965mm            | 915mm |
|              | 2.5 Seater | 1395mm | 965mm            | 915mm |
|              | 3 Seater   | 1980mm | 965mm            | 915mm |
|              | Chaise     | 2280mm | 965mm<br>/1070mm | 915mm |

## **HOW TO MEASURE**

\*Please note: variations in dimensions and appearance can occur due to construction differences in upholstery covering (fabric & leather). Measurements should be used as a guide only. For current covering options please contact your local retailer. Icons above are for demonstration purposes and are not a replica of the actual product.