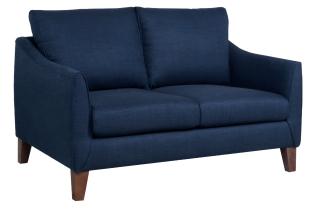

## **OVERVIEW**

A tall back, sloping arms and high conical legs give the Arna a look that's as elegant as it is effortless. Arna's seat depth provides optimal comfort as you sit and relax. Chic yet casual, this stylish range is meant to be lived in. Customise your look with mix and match fabrics and leather.