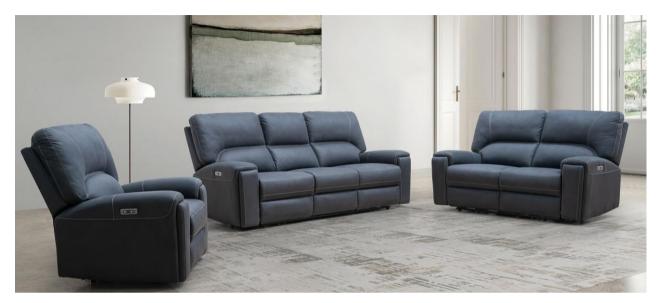

The Gosford Electric suite boasts an inviting design with timeless modern style. Engineered for comfort, with powered recline mechanism allows you to put your feet up while you relax with a book or settle in front of the TV. This collection is available in Electric Recliner, 2 seater, 3 seater and 2 Seater with Chaise with manual front arm cup holders in a variety of Antelope Suede fabrics. Constructed using a steel frame and plywood with pocket coil springs with base support for the seat, polyfiber back and RMT Mechanism, motor and buttons. Comfort with modern luxury, what more could you want from a lounge.

Navy

**Sofa Chaise** (right or left facing) W2560xD970xH1030mm (Chaise D1590mm)

3 Seater Electric W2180xD970xH1030mm

Recliner Electric W1030xD970xH1030mm

Jet

2 Seater Electric W1630xD970xH1030mm

Ash