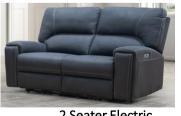

The Gosford Electric suite boasts an inviting design with timeless modern style. Engineered for comfort, with powered recline mechanism allows you to put your feet up while you relax with a book or settle in front of the TV. This collection is available in Electric Recliner, 2 seater, 3 seater and 2 Seater with Chaise with manual front arm cup holders in a variety of Antelope Suede fabrics. Constructed using a steel frame and plywood with pocket coil springs with base support for the seat, polyfiber back and RMT Mechanism, motor and buttons. Comfort with modern luxury, what more could you want from a lounge.

Navy

**Sofa Chaise** (right or left facing) W2560xD970xH1030mm (Chaise D1590mm)

3 Seater Electric W2180xD970xH1030mm

Recliner Electric W1030xD970xH1030mm

Jet

2 Seater Electric W1630xD970xH1030mm

Ash