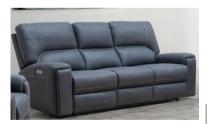

The Gosford Electric suite boasts an inviting design with timeless modern style. Engineered for comfort, with powered recline mechanism allows you to put your feet up while you relax with a book or settle in front of the TV. This collection is available in Electric Recliner, 2 seater, 3 seater and 2 Seater with Chaise with manual front arm cup holders in a variety of Antelope Suede fabrics. Constructed using a steel frame and plywood with pocket coil springs with base support for the seat, polyfiber back and RMT Mechanism, motor and buttons. Comfort with modern luxury, what more could you want from a lounge.

Navy

**Sofa Chaise** (right or left facing) W2560xD970xH1030mm (Chaise D1590mm)

3 Seater Electric W2180xD970xH1030mm

Recliner Electric W1030xD970xH1030mm

Jet

2 Seater Electric W1630xD970xH1030mm

Ash