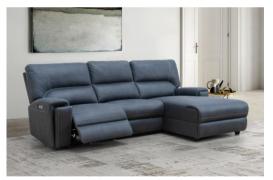

The Gosford Electric suite boasts an inviting design with timeless modern style. Engineered for comfort, with powered recline mechanism allows you to put your feet up while you relax with a book or settle in front of the TV. This collection is available in Electric Recliner, 2 seater, 3 seater and 2 Seater with Chaise with manual front arm cup holders in a variety of Antelope Suede fabrics. Constructed using a steel frame and plywood with pocket coil springs with base support for the seat, polyfiber back and RMT Mechanism, motor and buttons. Comfort with modern luxury, what more could you want from a lounge.

Navy

**Sofa Chaise** (right or left facing) W2560xD970xH1030mm (Chaise D1590mm)

3 Seater Electric W2180xD970xH1030mm

Recliner Electric W1030xD970xH1030mm

Jet

2 Seater Electric W1630xD970xH1030mm

Ash