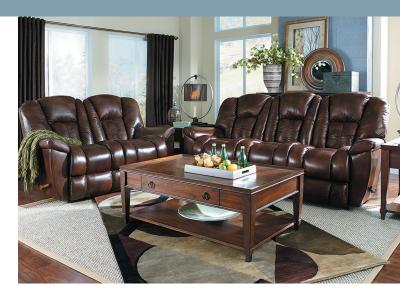

#### **OVERVIEW**

The Maverick provides the perfect reason to sit down and not get up. Settle in for the evening to watch a game of rugby or a good movie. You'll feel the comfort of separate padded cushions to complete the overall back and seat cushions, as well as curved armrests to give you a feeling of warmth and comfort. The Maverick really is something special for your Media or Lounge room.

#### **FEATURES & OPTIONS**

• Available in fabric & leather