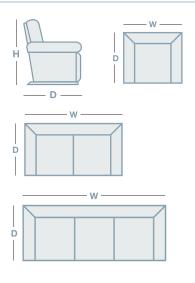

### **HOW TO MEASURE**

| IN THE RANGE                | W      | D      | н      |
|-----------------------------|--------|--------|--------|
| Maverick Rocker Recliner    | 965mm  | 1040mm | 1055mm |
| Maverick 2 Seater Glideaway | 1575mm | 1040mm | 1055mm |
| Maverick 3 Seater Glideaway | 2185mm | 1040mm | 1055mm |