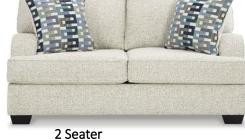

**1 Seater (Accent Chair)** 889Wx914Dx889Hmm

1676Wx1041Dx990Hmm

**3 Seater** 2236Wx1041Dx990Hmm

Ottoman with Storage 1041Wx1041Dx482Hmm

Warranty 5 Year Frame 1 Year Fabric 2 Year Mechanism, Foam & Springs