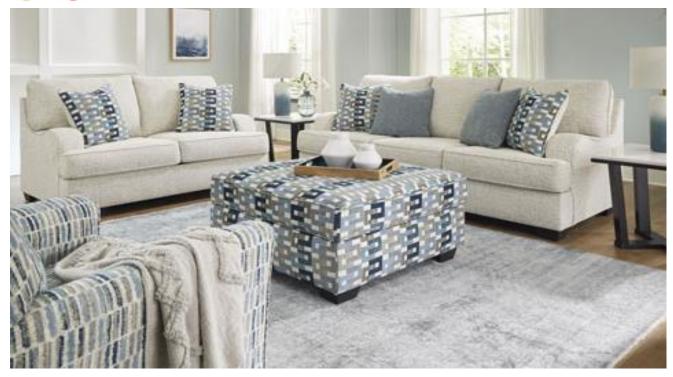

Ninslet

This sofa has the corner on casual contemporary style and everyday comfort. Chic and subtly innovative, its crosshatched chenille upholstery is a forward-thinking take on fashionable neutrals. The sleek frame gets a soft, streamlined touch with sloping track arms. Eclectic accent pillows further appeal to your relaxed approach to modern flair.

- Corner-blocked frame
- Attached back and reversible seat cushions
- High-resiliency foam cushions wrapped in thick poly fibe
- Accent pillows included
- Polyester upholstery

**1.5 Seater (Accent Chair)** 1168Wx1041Dx990Hmm

**1 Seater (Accent Chair)** 889Wx914Dx889Hmm

1676Wx1041Dx990Hmm

**3 Seater** 2236Wx1041Dx990Hmm

Ottoman with Storage 1041Wx1041Dx482Hmm

Warranty 5 Year Frame 1 Year Fabric 2 Year Mechanism, Foam & Springs