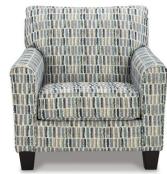

**1 Seater (Accent Chair)** 889Wx914Dx889Hmm

1676Wx1041Dx990Hmm

**3 Seater** 2236Wx1041Dx990Hmm

Ottoman with Storage 1041Wx1041Dx482Hmm

Warranty 5 Year Frame 1 Year Fabric 2 Year Mechanism, Foam & Springs