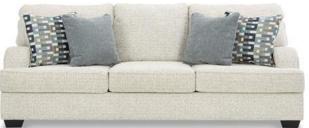

Ninslet

This sofa has the corner on casual contemporary style and everyday comfort. Chic and subtly innovative, its crosshatched chenille upholstery is a forward-thinking take on fashionable neutrals. The sleek frame gets a soft, streamlined touch with sloping track arms. Eclectic accent pillows further appeal to your relaxed approach to modern flair.

- Corner-blocked frame
- Attached back and reversible seat cushions
- High-resiliency foam cushions wrapped in thick poly fibe
- Accent pillows included
- Polyester upholstery

**1.5 Seater (Accent Chair)** 1168Wx1041Dx990Hmm

**1 Seater (Accent Chair)** 889Wx914Dx889Hmm

1676Wx1041Dx990Hmm

**3 Seater** 2236Wx1041Dx990Hmm

Ottoman with Storage 1041Wx1041Dx482Hmm

Warranty 5 Year Frame 1 Year Fabric 2 Year Mechanism, Foam & Springs