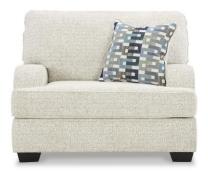

- Corner-blocked frame
- Attached back and reversible seat cushions
- High-resiliency foam cushions wrapped in thick poly fibe
- Accent pillows included
- Polyester upholstery

**1.5 Seater (Accent Chair)** 1168Wx1041Dx990Hmm

**1 Seater (Accent Chair)** 889Wx914Dx889Hmm

1676Wx1041Dx990Hmm

**3 Seater** 2236Wx1041Dx990Hmm

Ottoman with Storage 1041Wx1041Dx482Hmm

Warranty 5 Year Frame 1 Year Fabric 2 Year Mechanism, Foam & Springs