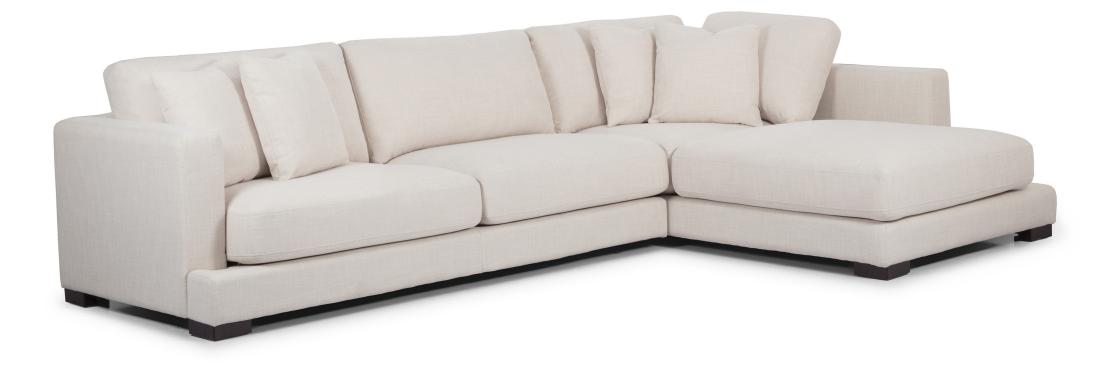

## Appollo sofa with chaise

A low sleek and modern designed sofa that is made for lounging. This 2 piece sofa will complement your contemporary living space with ease. The pillowe back cushions and bullnose seat cushions will provide a exceptional seating comfort. Available with a left or right chaise.

• Available in Fabric in a wide range of colour options.

exclusive to FURNITURE COURT

2.5 Seat: W2080xD1030xH860mm

AVAILABLE IN **LEATHER FABRIC** 

## WARRANTY

5 Year Frame

3 Year Mechanism

Chaise: W1660xD1040xH890mm

3 Years Leather/Fabric

2 Year Electrical Components /Legs/Filling

YA-4205CUS