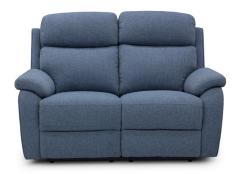

## Favara recliner lounge suite

The Favara is a classic design with clean lines showcasing wide arms and generous seating for optimal comfort.

- Features include Jackwell Mechanism (12cm from wall) and a weight capacity of 150kgs. Can be ordered in stationary, manual or electric recliners and dual electric recliner and headrests.
- Available in 2.5 Seater, 2 Seater, 1 Seater or Recliner.
- Offered in CAT 40 or CAT 60 Leather, and Fabric in a wide range of colour options.