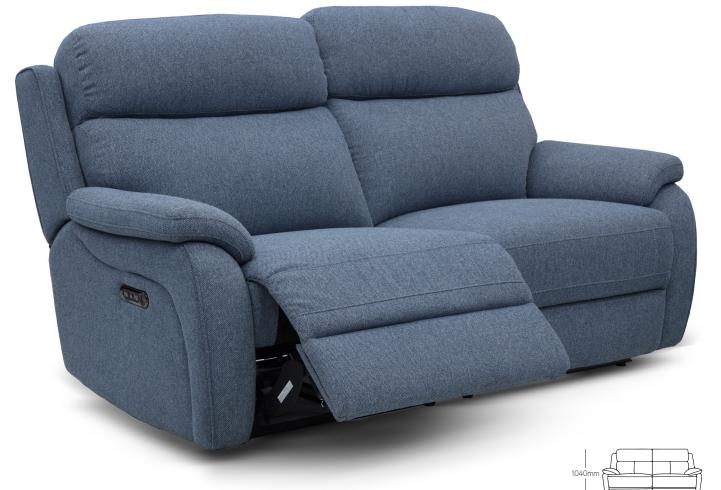

## Favara recliner lounge suite

The Favara is a classic design with clean lines showcasing wide arms and generous seating for optimal comfort.

- Features include Jackwell Mechanism (12cm from wall) and a weight capacity of 150kgs. Can be ordered in stationary, manual or electric recliners and dual electric recliner and headrests.
- Available in 2.5 Seater, 2 Seater, 1 Seater or Recliner.
- Offered in CAT 40 or CAT 60 Leather, and Fabric in a wide range of colour options.