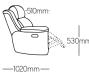

## Favara recliner lounge suite

The Favara is a classic design with clean lines showcasing wide arms and generous seating for optimal comfort.

- Features include Jackwell Mechanism (12cm from wall) and a weight capacity of 150kgs. Can be ordered in stationary, manual or electric recliners and dual electric recliner and headrests.
- Available in 2.5 Seater, 2 Seater, 1 Seater or Recliner.
- Offered in CAT 40 or CAT 60 Leather, and Fabric in a wide range of colour options.