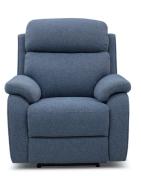

## Favara recliner lounge suite

The Favara is a classic design with clean lines showcasing wide arms and generous seating for optimal comfort.

- Features include Jackwell Mechanism (12cm from wall) and a weight capacity of 150kgs. Can be ordered in stationary, manual or electric recliners and dual electric recliner and headrests.
- Available in 2.5 Seater, 2 Seater, 1 Seater or Recliner.
- Offered in CAT 40 or CAT 60 Leather, and Fabric in a wide range of colour options.